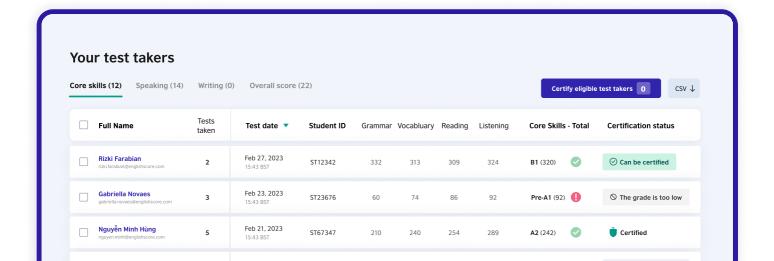

#### Track all test results in one place

- All test results are sent to the university's dashboard.
- Manage results, review security photos taken during the test and certify test sittings.
- Fully integrated AI technology makes it easy to validate scores.