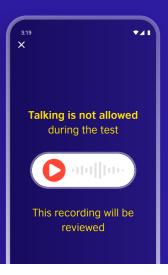

# Remote proctoring technology

Al technology tracks facial features to verify the test-taker is alone and unassisted throughout the test.