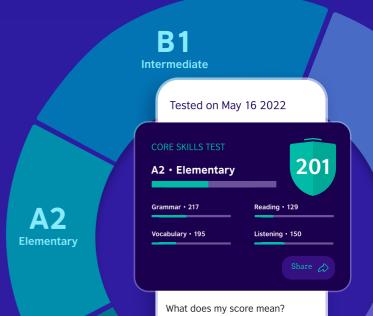

#### Assessing all four skills

EnglishScore offers three English tests measuring four skills (**listening**, **reading**, **speaking** and **writing**) and provides a breakdown of <u>performance across key sub-skills</u>.

### The EnglishScore certificate

The British Council EnglishScore certificate is used as proof of **English proficiency**, awarding a CEFR level from A2 to C1.

- Co-branded with university logo
- British Council signatory and accreditation
- 3 Skills breakdown
- 4 Unique certificate ID