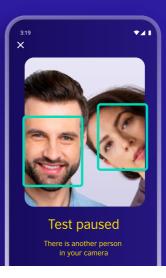

# Remote proctoring technology

Al technology tracks facial features to verify the test-taker is alone and unassisted throughout the test.