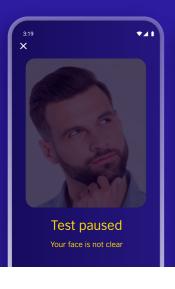

# Remote proctoring technology

Al technology tracks facial features to verify the test-taker is alone and unassisted throughout the test.