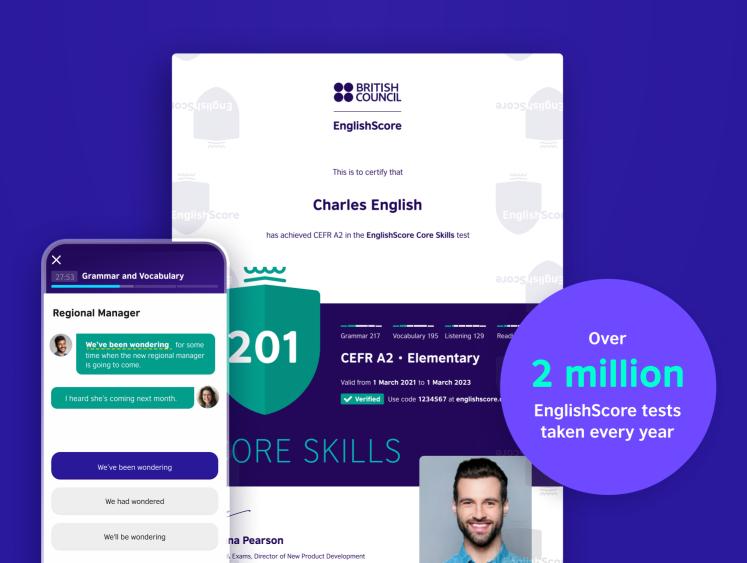

# What is EnglishScore?

EnglishScore is a trusted and accurate English test and certificate from the British Council. The test is delivered on a mobile phone making it the world's most accessible and affordable four skills English test.

#### Assessing all four skills

EnglishScore offers three English tests measuring four skills (**listening**, **reading**, **speaking** and **writing**) and provides a breakdown of <u>performance across key sub-skills</u>.

#### **Used by education institutions globally**

EnglishScore is used by higher education institutions across the world, with tests taken in over **150 countries**.

### The EnglishScore certificate

The British Council EnglishScore certificate is used as proof of **English proficiency**, awarding a CEFR level from A2 to C1.

- Co-branded with university logo
- British Council signatory and accreditation
- 3 Skills breakdown
- 4 Unique certificate ID

Certificates are awarded for each test. When all three EnglishScore tests are completed, the student receives a Certificate Summary Report which contains all test results

Students can download their certificates, add them to their CV and share them with their professional network on LinkedIn to advance their career.