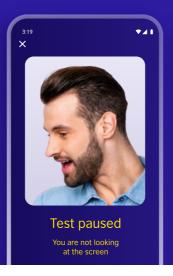

# Remote proctoring technology

Al technology tracks facial features to verify the test-taker is alone and unassisted throughout the test.