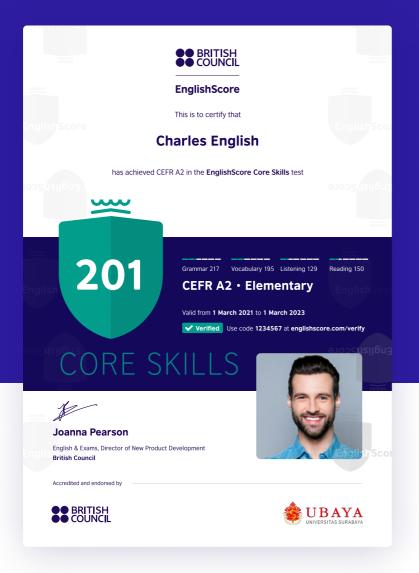

### The EnglishScore certificate

The British Council EnglishScore certificate is used as proof of **English proficiency**, awarding a CEFR level from A2 to C1.

- Co-branded with university logo
- British Council signatory and accreditation
- 3 Skills breakdown
- 4 Unique certificate ID

Certificates are awarded for each test. When all three EnglishScore tests are completed, the student receives a Certificate Summary Report which contains all test results

Students can download their certificates, add them to their CV and share them with their professional network on LinkedIn to advance their career.